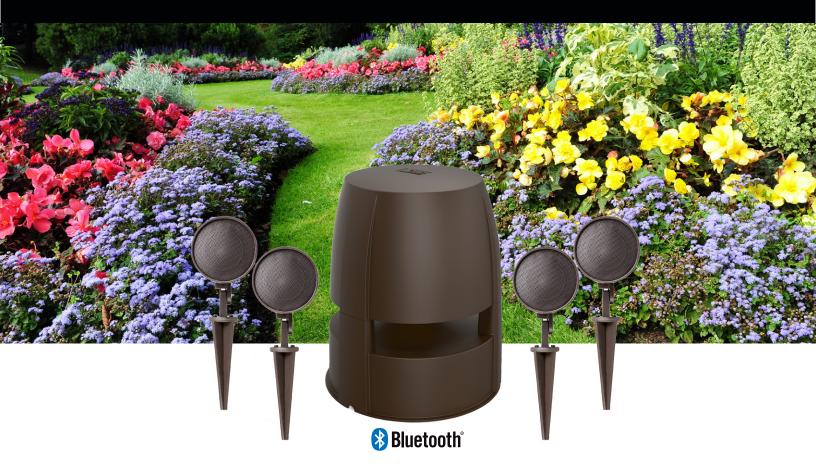

## BOM 4.1.2 Bluetooth Outdoor Omni Sub

BOM4.1.2 All-weather Bluetooth® Subwoofer brings bass to your backyard, pool or patio so you can experience immersive audio even in noise-heavy environments. This is a beefy 100W outdoor sub is designed with weather-durable components, including an IP67-rated power supply that will last for years in cold, hot and wet climates. This is a great outdoor sub to add on to an existing sound system but also includes stereo outputs, so you can build up your outdoor audio with 2 pair of satellite speakers such as our OSD line of landscape speakers.

## **SPECIFICATIONS**

- Wirelss Outdoor Subwoofer W/ Stereo Outputs
- All-Weather Design
- Water Proof IP67 Rated Power Supply
- Subwoofer Output: 100W
- Freq Response: 30 Hz to 5 kHz

- Stereo Output: 60W x 2 Pair
- Freq Response: 50 Hz to 20 kHz
- Impedance: 8 ohms
- Dimensions: H 17" x W 14" x L 14"
- Weight: 13.5 lbs.